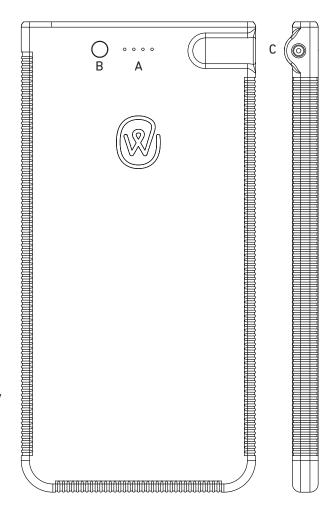

## Charging the ewool™ power bank

- Fully charge your ewool<sup>™</sup> power bank before using it for the first time.
- Only use compatible ewool™ 12.6-V power supply to charge the ewool™ power bank.
- Do not charge the ewool<sup>™</sup> power bank if the temperature is below 5°C.
- When the 4 battery status indicator LEDs (A) are lit, the  $ewool^{TM}$  power bank is fully charged.
- The LED indicators show the ewool<sup>™</sup> power bank's battery charge status as follows:

 $1 = 25\% \ 2 = 50\% \ 3 = 75\% \ 4 = 100\%$ 

A = LED battery status indicators B = Push button to activate LED C = DC Port